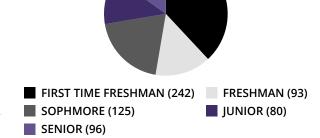

## **ENROLLMENT STATUS**

| STATUS              | MALE | FEMALE | TOTAL | %       |
|---------------------|------|--------|-------|---------|
| First-Time Freshman | 108  | 121    | 229   | 36%     |
| Continuing          | 149  | 174    | 323   | 51%     |
| Readmit             | 6    | 10     | 16    | 3%      |
| Transfer            | 36   | 32     | 68    | 11%     |
| TOTAL               | 299  | 337    | 636   | 100.00% |