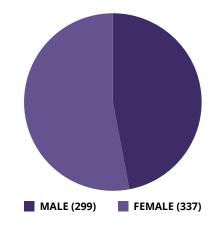

# **STUDENT PROFILE**

Fall FTE (Full-Time Equivalency):

**Total Full-Time Fall** Enrollment

636

47% 53%

| Ethnicity by Gender | Male | Female | Total | %    |
|---------------------|------|--------|-------|------|
| African American    | 231  | 305    | 536   | 84%  |
| American Indian     | 3    | 2      | 5     | 1%   |
| Asian               | 1    | 1      | 2     | 0%   |
| Native Hawaiian     | 2    | 3      | 5     | 1%   |
| Non-Resident Alien  | 9    | 5      | 14    | 2%   |
| Unknown             | 24   | 9      | 33    | 5%   |
| White               | 29   | 12     | 41    | 6%   |
| Total               | 299  | 337    | 636   | 100% |